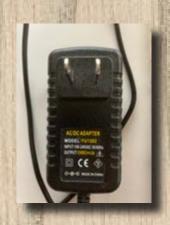

Hand-carved and hand-painted in our Oromocto, NB studio. www.dwcarving.com

Width: 7 inches or 17.8 cm length: 15.75 inches or 40 cm thickness: 2 inches or 5.1 cm Wood Type: White Poplar

Power Supply

Back View