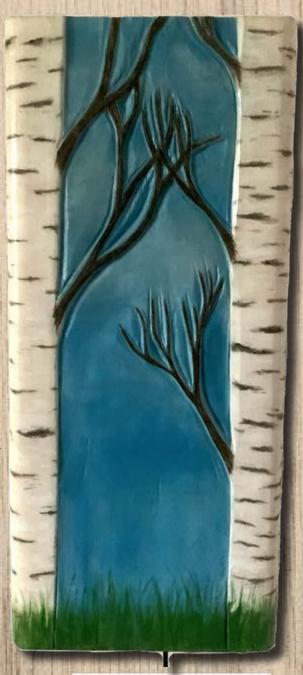

## NB Birch Forest Functional wall art and light

Handmade very unique wall art/light. Perfect for any home or office. Comes with remote control with multiple colour combinations or individual colours. Designed to hang on the wall and comes with a D-ring on the back ready to hang. This unique wall art also comes with our signature coin in the back and certificate of authenticity.

Hand-carved and hand-painted in our Oromocto, NB studio. www.dwcarving.com

Width: 7 inches or 17.8 cm length: 15.75 inches or 40 cm thickness: 2 inches or 5.1 cm Wood Type: White Poplar

Power Supply

Back View