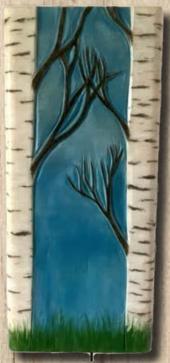

## NB Birch Forest Functional wall art and light

Handmade very unique wall art/light. Perfect for any home or office. Comes with remote control with multiple colour combinations or individual colours. Designed to hang on the wall and comes with a D-ring on the back ready to hang. This unique wall art also comes with our signature coin in the back and certificate of authenticity.

Hand-carved and hand-painted in our Oromocto, NB studio. www.dwcarving.com

Width: 7 inches or 17.8 cm length: 15.75 inches or 40 cm thickness: 2 inches or 5.1 cm Wood Type: White Poplar

Power Supply

Back View