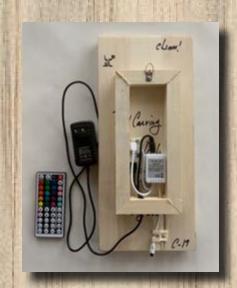

## NB Birch Forest Functional wall art and light

Handmade very unique wall art/light. Perfect for any home or office. Comes with remote control with multiple colour combinations or individual colours. Designed to hang on the wall and comes with a D-ring on the back ready to hang. This unique wall art also comes with our signature coin in the back and certificate of authenticity.

Remote control

Loads of colours and combination of colour options for parties and just fun.

www.dwcarving.com gary@dwcarving.com

"Amazon Handmade"
https://www.amazon.ca/handmade/Darkwood-Woodcarving