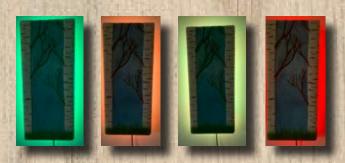

## NB Birch Forest Functional wall art and light

Handmade very unique wall art/light. Perfect for any home or office. Comes with remote control with multiple colour combinations or individual colours. Designed to hang on the wall and comes with a D-ring on the back ready to hang. This unique wall art also comes with our signature coin in the back and certificate of authenticity.

Hand-carved and hand-painted in our Oromocto, NB studio. www.dwcarving.com

Width: 7 inches or 17.8 cm length: 15.75 inches or 40 cm thickness: 2 inches or 5.1 cm Wood Type: White Poplar

Power Supply

Back View

Remote control

Loads of colours and combination of colour options for parties and just fun.

www.dwcarving.com gary@dwcarving.com

"Amazon Handmade"
https://www.amazon.ca/handmade/Darkwood-Woodcarving